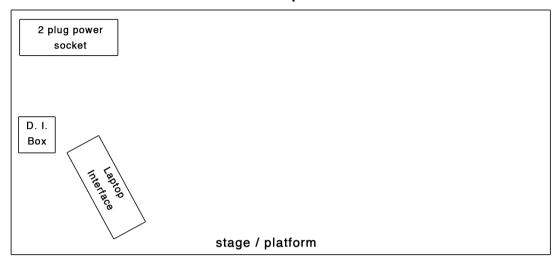

## **Audience**

Stage minimum 7ft wide x 6 ft deep x 2 ft high / 2.15m x 1.85m x 60cm

PA for amplification with speakers forward of the stage. Mixer with multiband EQ.

4 socket power supply on stage & 2 x XLR output leads from my D.I box to your stagebox / mixer.